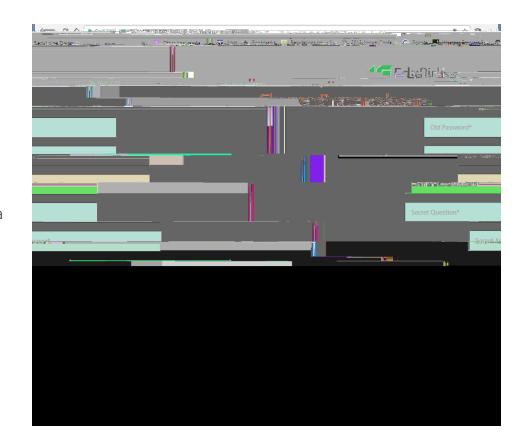

Please contact our toll free Help Desk at (844) 348-3650 for assistance.

Click on the "change your password link" in the email. Login with your temporary password.

The figure to the right shows the screen you will get after you have logged in to UE. Change your password and add a secret question and answer.