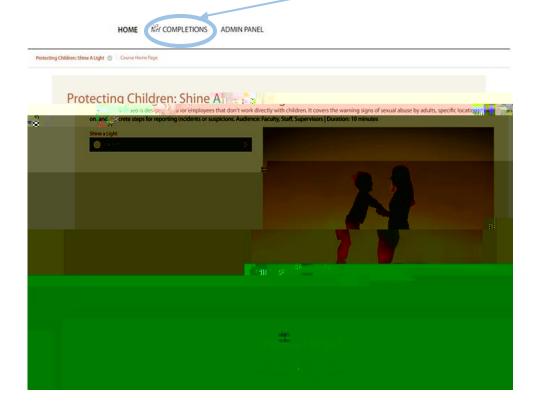

Click the and your training will start.

A new window will pop up (make sure you have disabled any pop-up blockers or given them permission). The window should look like this:

When you have completed the course, close the course and it will take you back to the Launch Page which is the Course Home Page. Click on \_\_\_\_\_\_\_.

If the course you completed does not appear, click on 'Click here to refresh dashboard.' If you so desire, click on View Certificate under the Completed Courses Column or Box.

The certificate will save as an Adobe Acrobat Document at the location of your choice on your computer system. Provide the certificate to your training coordinator.